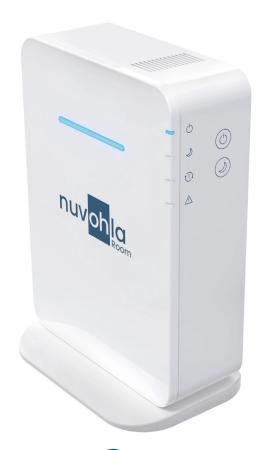

## purify your hohme

The Nuvohla Room device cleans and purifies the indoor air and surfaces in your home, providing a healthy and safe environment for your family.

150 m<sup>3</sup>

Alcance

Touch panel

Air quality

indicator