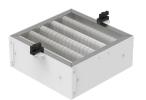

## Accessories

G4 prefilter

Absolute filter H13, H14 o U15

Potentiometer 0-10V

Differential pressure switch

Differential pressure transmitter

IL 200