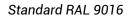

## **Technical features**

Ventilation unit prepared to house absolute filters type minipleat with high efficiency from 99.95% to 99.9995%, corresponding to HEPA H13, H14 and ULPA U15 according to EN1822 standard. Optional: G4 efficiency prefiltration module according to EN779 standard.

Perforated diffuser for laminar flow and RAL 9016 white painted steel surround. Other finishes such as AISI304 stainless steel are available on request.

Backward blade fan with high efficiency and very low consumption external rotor EC motor, electronically adjustable 0-100% via 0-10V.

Suitable for suspended installation or adaptable to false ceilings in the "T" system.

| Unit             | Airflow<br>(m3/h) |
|------------------|-------------------|
| DIF-VENT 6/6 EC  | 600               |
| DIF-VENT 6/12 EC | 1200              |