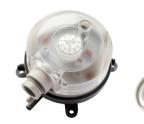

## Accessories

G4 prefilter

Absolute filter H13, H14 o U15

Potentiometer 0-10V

Differential pressure switch

Differential pressure transmitter

IL 200