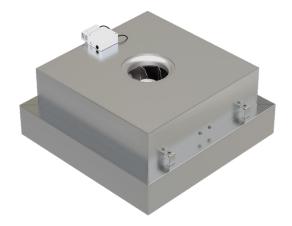

## Accessories

G4 prefilter

Absolute filter H13, H14 o U15

Potentiometer 0-10V

Differential pressure switch

Differential pressure transmitter

IL 200