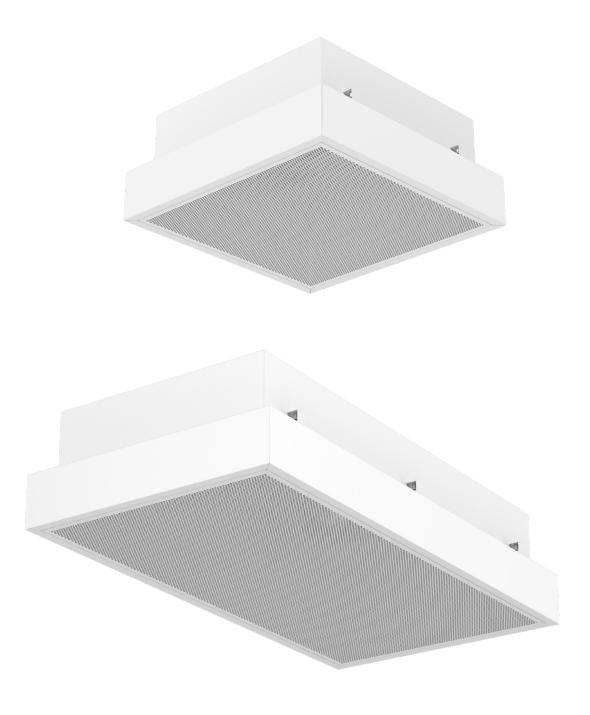

## **Technical features**

Ventilation unit prepared to house absolute filters type minipleat with high efficiency from 99.95% to 99.9995%, corresponding to HEPA H13, H14 and ULPA U15 according to EN1822 standard. Optional: G4 efficiency prefiltration module according to EN779 standard.

Perforated diffuser for laminar flow and RAL 9016 white painted steel surround. Other finishes such as AISI304 stainless steel are available on request.

Backward blade fan with high efficiency and very low consumption external rotor EC motor, electronically adjustable 0-100% via 0-10V.

Suitable for suspended installation or adaptable to false ceilings in the "T" system.













| Unit             | Airflow<br>(m3/h) |
|------------------|-------------------|
| DIF-VENT 6/6 EC  | 600               |
| DIF-VENT 6/12 EC | 1200              |

| Fans<br>power<br>(230V)(W) |
|----------------------------|
| 155                        |
| 310                        |

| Fans<br>current<br>(230V)(A) |   |
|------------------------------|---|
| 1,1<br>2,2                   | • |

| Weight<br>(Kg) |
|----------------|
| 23             |
| 41             |

| Noise level<br>(a 5m)(dBA) |  |
|----------------------------|--|
| 51                         |  |
| 52                         |  |

## **Dimensions**

Available in two sizes.



DIF-VENT 6/6

DIF-VENT 6/12

## Finishings

The unit is available in two finishes: galvanised steel painted in RAL 9016 or sta