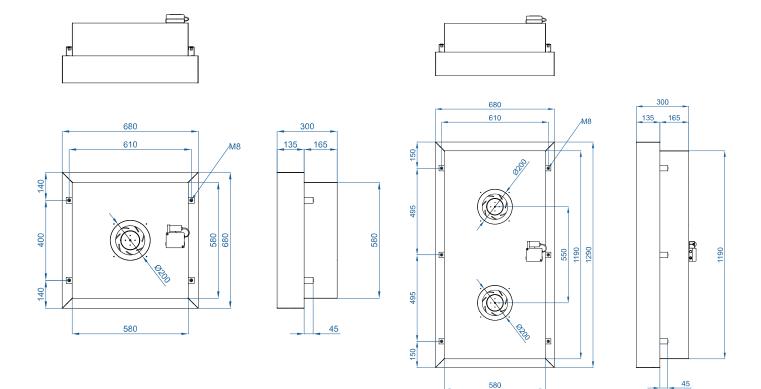

tronically adjustable 0-100% via 0-10V.

Suitable for suspended installation or adaptable to false ceilings in the "T" system.













| Unit             | Airflow<br>(m3/h) |
|------------------|-------------------|
| DIF-VENT 6/6 EC  | 600               |
| DIF-VENT 6/12 EC | 1200              |

| Fans<br>power<br>(230V)(W) |
|----------------------------|
| 155                        |
| 310                        |

| Fans<br>current<br>(230V)(A) |   |
|------------------------------|---|
| 1,1<br>2,2                   | • |

| Weight<br>(Kg) |
|----------------|
| 23             |
| 41             |

| Noise level<br>(a 5m)(dBA) |  |
|----------------------------|--|
| 51                         |  |
| 52                         |  |

## **Dimensions**

Available in two sizes.



DIF-VENT 6/6

DIF-VENT 6/12

## Finishings

The unit is available in two finishes: galvanised steel painted in RAL 9016 or stainless steel AISI304.







Stainless steel

## Accessories



G4 prefilter



Absolute filter H13, H14 o U15



Potentiometer 0-10V



Differential pressure switch



Differential pressure transmitter



IL 200