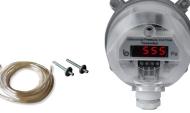

## Accessories

G4 prefilter

Absolute filter H13, H14 o U15

Potentiometer 0-10V

Differential pressure switch

Differential pressure transmitter

IL 200