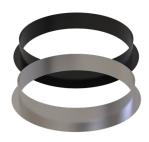

## Finishings

The unit is available in two finishes: galvanised steel painted in RAL 9016 or stainless steel AISI304.

Stainless steel