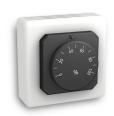

## Accessories

G4 prefilter

Absolute filter H13, H14 o U15

Potentiometer 0-10V

Differential pressure switch

Differential pressure transmitter

IL 200