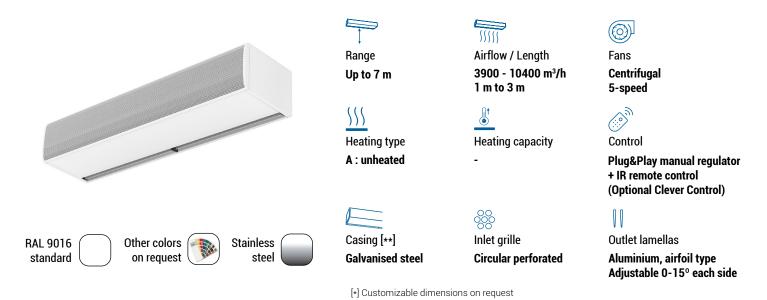

### **Technical Features**

KOOL BB is a commercial size air curtain with a power equivalent to an industrial unit, with an elegant and timeless design.

This model works with the latest generation of double-inlet centrifugal high efficiency EC fans driven by an external rotor motor, with low noise level and very low consumption. With a large perforated inlet grille avoiding intensive maintenance.

Includes Plug&Play control with 7m RJ45 cable and infrared remote control. Optionally can be regulated with Advanced Clever Control (programmable, automatic, intelligent, compatible with Modbus RTU for BMS).

#### 🛞 AIR ONLY

| VG / WITCHTET |                        |                                     |                                      |                                  |              |
|---------------|------------------------|-------------------------------------|--------------------------------------|----------------------------------|--------------|
| Model         | <b>Airflow</b><br>m³/h | Power<br>Fans<br>230V~50/60Hz<br>kW | Current<br>Fans<br>230V~50/60Hz<br>A | Noise<br>Level<br>(5 m)<br>dB(A) | Weight<br>kg |
| KBB 1000 A    | 3900                   | 0,921                               | 4,08                                 | 67                               | 38           |
| KBB 1500 A    | 5200                   | 1,228                               | 5,44                                 | 67,5                             | 62           |
| KBB 2000 A    | 7800                   | 1,842                               | 8,16                                 | 68                               | 77           |
| KBB 2500 A    | 9100                   | 2,149                               | 9,52                                 | 68,5                             | 93           |
| KBB 3000 A    | 10400                  | 2,456                               | 10,88                                | 69                               | 106          |