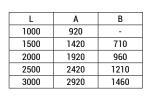

|
| KBB 1500 A    | 5200                   | 1,228                               | 5,44                                 | 67,5                             | 62           |
| KBB 2000 A    | 7800                   | 1,842                               | 8,16                                 | 68                               | 77           |
| KBB 2500 A    | 9100                   | 2,149                               | 9,52                                 | 68,5                             | 93           |
| KBB 3000 A    | 10400                  | 2,456                               | 10,88                                | 69                               | 106          |



# KOOL BB HIGH PRESSURE STANDARD AIR CURTAINS FOR COMMERCIAL AND INDUSTRIAL DOORS





### Dimensions









## **Optional accessories**

#### Supports



Wall rail support

SPWR



Silentblock supports SPANG-SIL / SLB



Suspension cables SPCT



Foot support SPF-KOOL BB (Galv. / SS)

-----

Interface kit IN-NE-II



SPJ-KOOL BB (Galv. / SS)

#### Control







Basic Control CA-5AW-IR

Hand-Auto CH-5HW-NE



**Clever Control Kit** 





RJ45 Cable ✓ Included









CAD drawings, BIM files, installation manuals and other documentation



Mechanical door contact MEC-DC

Magnetical door contact **External Temperature** MAG-DC Sensor (Clever Control)