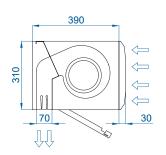

8           |
| KBB 1500 A    | 5200                   | 1,228                               | 5,44                                 | 67,5                             | 62           |
| KBB 2000 A    | 7800                   | 1,842                               | 8,16                                 | 68                               | 77           |
| KBB 2500 A    | 9100                   | 2,149                               | 9,52                                 | 68,5                             | 93           |
| KBB 3000 A    | 10400                  | 2,456                               | 10,88                                | 69                               | 106          |



# KOOL BB HIGH PRESSURE STANDARD AIR CURTAINS FOR COMMERCIAL AND INDUSTRIAL DOORS





### Dimensions









## **Optional accessories**

#### Supports



Wall rail support

SPWR



Silentblock supports SPANG-SIL / SLB



Suspension cables SPCT



Foot support SPF-KOOL BB (Galv. / SS)

-----

Interface kit IN-NE-II



SPJ-KOOL BB (Galv. / SS)

#### Control







Basic Control CA-5AW-IR

Hand-Auto CH-5HW-NE



**Clever Control Kit** 





RJ45 Cable ✓ Included









CAD drawings, BIM files, installation manuals and other documentation



Mechanical door contact MEC-DC

Magnetical door contact **External Temperature** MAG-DC Sensor (Clever Control)