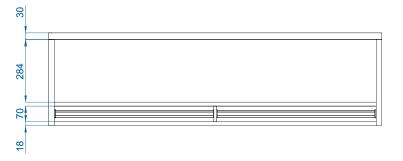

|
| KBB 1500 A    | 5200                   | 1,228                               | 5,44                                 | 67,5                             | 62           |
| KBB 2000 A    | 7800                   | 1,842                               | 8,16                                 | 68                               | 77           |
| KBB 2500 A    | 9100                   | 2,149                               | 9,52                                 | 68,5                             | 93           |
| KBB 3000 A    | 10400                  | 2,456                               | 10,88                                | 69                               | 106          |



# KOOL BB HIGH PRESSURE STANDARD AIR CURTAINS FOR COMMERCIAL AND INDUSTRIAL DOORS





### Dimensions









## **Optional accessories**

#### Supports



Wall rail support

SPWR



Silentblock supports SPANG-SIL / SLB



Suspension cables SPCT



Foot support SPF-KOOL BB (Galv. / SS)

-----

Interface kit IN-NE-II



SPJ-KOOL BB (Galv. / SS)

#### Control







Basic Control CA-5AW-IR

Hand-Auto CH-5HW-NE



**Clever Control Kit** 





RJ45 Cable ✓ Included









CAD drawings, BIM files, installation manuals and other documentation



Mechanical door contact MEC-DC

Magnetical door contact **External Temperature** MAG-DC Sensor (Clever Control)