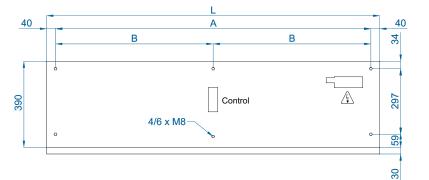

|
| KBB 1500 A    | 5200                   | 1,228                               | 5,44                                 | 67,5                             | 62           |
| KBB 2000 A    | 7800                   | 1,842                               | 8,16                                 | 68                               | 77           |
| KBB 2500 A    | 9100                   | 2,149                               | 9,52                                 | 68,5                             | 93           |
| KBB 3000 A    | 10400                  | 2,456                               | 10,88                                | 69                               | 106          |



# KOOL BB HIGH PRESSURE STANDARD AIR CURTAINS FOR COMMERCIAL AND INDUSTRIAL DOORS





### Dimensions









## **Optional accessories**

#### Supports



Wall rail support

SPWR



Silentblock supports SPANG-SIL / SLB



Suspension cables SPCT



Foot support SPF-KOOL BB (Galv. / SS)

-----

Interface kit IN-NE-II



SPJ-KOOL BB (Galv. / SS)

#### Control







Basic Control CA-5AW-IR

Hand-Auto CH-5HW-NE



**Clever Control Kit** 





RJ45 Cable ✓ Included









CAD drawings, BIM files, installation manuals and other documentation



Mechanical door contact MEC-DC

Magnetical door contact **External Temperature** MAG-DC Sensor (Clever Control)