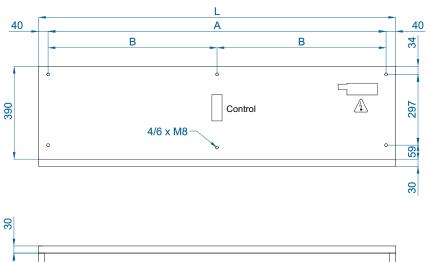

## Dimensions

L

1000

1500

2000

2500

3000

Α

920

1420

1920

2420

2920

В

\_

710

960

1210

1460