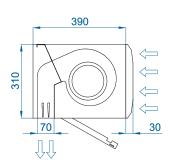

This air curtain model works with latest generation double-inlet centrifugal EC fans driven by an external rotor motor and low noise level, with very low consumption efficiency fans.

Includes Plug&Play control with 7m RJ45 cable and infrared remote control. Optionally can be regulated with Advanced Clever Control (programmable, automatic, intelligent, compatible with Modbus RTU for BMS).