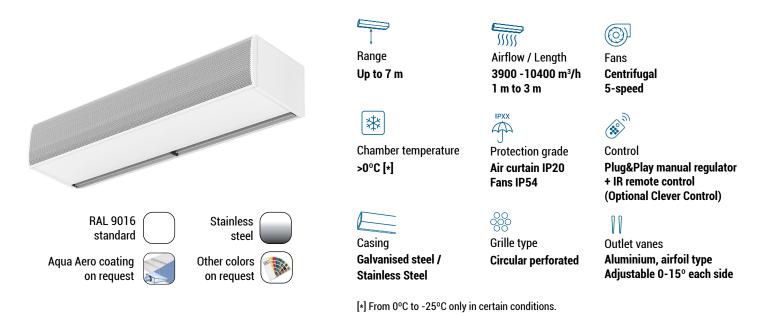

## **Technical features**

KOOL BB air curtain is specially designed for being mounted on large cold store doors. With a compact timeless design, ensures a low turbulence and high velocity air jet, thus efficiently separating spaces with high temperature differences. Large faceted inlet grille avoiding intensive maintenance.

This air curtain model works with latest generation double-inlet centrifugal EC fans driven by an external rotor motor and low noise level, with very low consumption efficiency fans.

Includes Plug&Play control with 7m RJ45 cable and infrared remote control. Optionally can be regulated with Advanced Clever Control (programmable, automatic, intelligent, compatible with Modbus RTU for BMS).

| 🛞 UNHEATED |                                    |                                            |                                             |                              |              |
|------------|------------------------------------|--------------------------------------------|---------------------------------------------|------------------------------|--------------|
| Model      | Airflow<br>230V<br>50/60Hz<br>m³/h | Ventilation power<br>230V<br>50/60Hz<br>kW | Ventilation current<br>230V<br>50/60Hz<br>A | Noise Level<br>(5m)<br>dB(A) | Weight<br>ka |
| KBB 1000 A | 3900                               | 0,213                                      | 4,08                                        | 67                           | 38           |
| KBB 1500 A | 5200                               | 0,284                                      | 5,44                                        | 67,5                         | 62           |
| KBB 2000 A | 7800                               | 0,426                                      | 8,16                                        | 68                           | 77           |
| KBB 2500 A | 9100                               | 0,497                                      | 9,52                                        | 68,5                         | 93           |
| KBB 3000 A | 10400                              | 0,568                                      | 10,88                                       | 69                           | 106          |