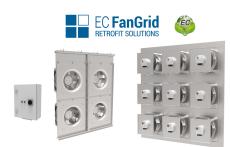

## Characteristics

The *ECFanGrid* it is a ventilation equipment which consists of EC-Fans series used in parallel. The resulting Air Flow is proportional to the number of Fans used, with the pressure Conditions remaining the same. The use of EC-Fans is not only highly efficient, but they form a perfectly matched unit (Electronic, Motor & Impeller).

The typical applications are Air Handling Units and Retrofit projects to replace old belt-driven fans.

When applied in AHU, EC FanGrid offers an excellent possibility to reduce the available floor space. *ECFanGrid* always fits into the available space, because its 100% configurable, depending on the distribution of the fans. For example: 2x2, 3x3, 4x3, 5x4...

- · High efficient EC technology
- · Redundant system
- · Uniform air flow
- · Plug & Play system
- 100% adaptive system
- · Easy maintenance and replacement
- Easy to integrate speed/pressure control
- Weight reduction
- Easy to clean, because ground is accessible
- Less low frequency noises (shorter attenuators)